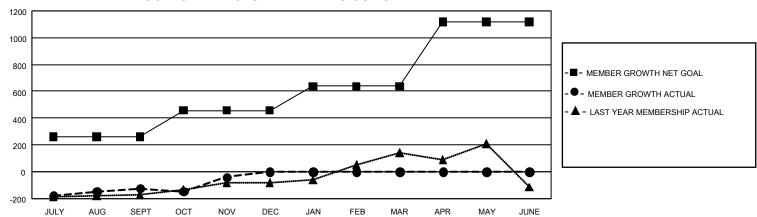

## GMT Constitutional Area 4, Group C

REPORT DOES NOT INCLUDE CLUBS IN UNDISTRICTED AREAS.

| Clubs                 |               |           |               | Members               |                           |                         |                                                    |
|-----------------------|---------------|-----------|---------------|-----------------------|---------------------------|-------------------------|----------------------------------------------------|
| RESULTS FOR 2024-2025 |               |           |               | RESULTS FOR 2024-2025 |                           |                         |                                                    |
| QUARTER               | NEW CLUB GOAL | NEW CLUBS | DROPPED CLUBS | QUARTER M             | MEMBER GROWTH NET<br>GOAL | MEMBER GROWTH<br>ACTUAL | DROPPED MEMBERS<br>ACTUAL (including<br>transfers) |
| JULY/AUG/SEPT         | -3            | 1         | 5             | JULY/AUG/SEP          | T 260                     | 757                     | 792                                                |
| OCT/NOV/DEC           | 48            | 3         | 0             | OCT/NOV/DEC           | 197                       | 546                     | 424                                                |
| JAN/FEB/MAR           | 3             | 0         | 0             | JAN/FEB/MAR           | 182                       | 0                       | 0                                                  |
| APR/MAY/JUNE          | 15            | 0         | 0             | APR/MAY/JUNE          | 480                       | 0                       | 0                                                  |

## GOALS AND ACTUAL MEMBERS CUMULATIVE

| DROPPED CLUBS: 5 |       | 704 CLUBS OF 2,116 ADDED 1<br>OR MORE NEW MEMBERS | GENDER DISTRIBUTION               |                 |  |
|------------------|-------|---------------------------------------------------|-----------------------------------|-----------------|--|
|                  |       |                                                   | MALE 58,056 (82.69%               |                 |  |
|                  |       |                                                   | FEMALE                            | 12,139 (17.29%) |  |
| DROPPED MEMBERS  |       |                                                   | NON BINARY                        | 0 (0.00%)       |  |
| DECEASED         | 324   |                                                   | PREFER NOT TO ANSWER              | 11 (0.02%)      |  |
| CLUB CANCELLED   | 20    |                                                   | TOTAL FAMILY UNIT MEMBERS 0       |                 |  |
| OTHER            | 862   | CLICK HERE FOR                                    |                                   |                 |  |
| TOTAL            | 1,206 | CUMULATIVE MEMBERSHIP DATA                        | FAMILY MEMBERS PAYING HALF DUES 0 |                 |  |