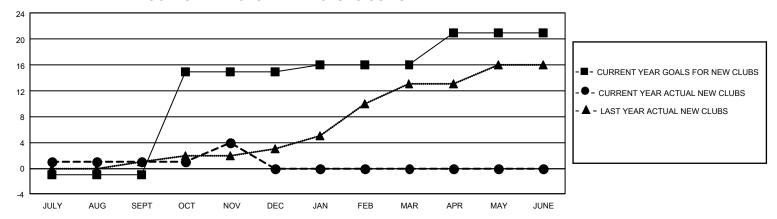

## GMT Constitutional Area 4, Group C

REPORT DOES NOT INCLUDE CLUBS IN UNDISTRICTED AREAS.

| Clubs                 |               |           |               | Members               |                           |                         |                                                    |
|-----------------------|---------------|-----------|---------------|-----------------------|---------------------------|-------------------------|----------------------------------------------------|
| RESULTS FOR 2024-2025 |               |           |               | RESULTS FOR 2024-2025 |                           |                         |                                                    |
| QUARTER               | NEW CLUB GOAL | NEW CLUBS | DROPPED CLUBS | QUARTER M             | MEMBER GROWTH NET<br>GOAL | MEMBER GROWTH<br>ACTUAL | DROPPED MEMBERS<br>ACTUAL (including<br>transfers) |
| JULY/AUG/SEPT         | -3            | 1         | 5             | JULY/AUG/SEP          | T 260                     | 757                     | 792                                                |
| OCT/NOV/DEC           | 48            | 3         | 0             | OCT/NOV/DEC           | 197                       | 546                     | 424                                                |
| JAN/FEB/MAR           | 3             | 0         | 0             | JAN/FEB/MAR           | 182                       | 0                       | 0                                                  |
| APR/MAY/JUNE          | 15            | 0         | 0             | APR/MAY/JUNE          | 480                       | 0                       | 0                                                  |

## GOALS AND ACTUAL NEW CLUBS CUMULATIVE